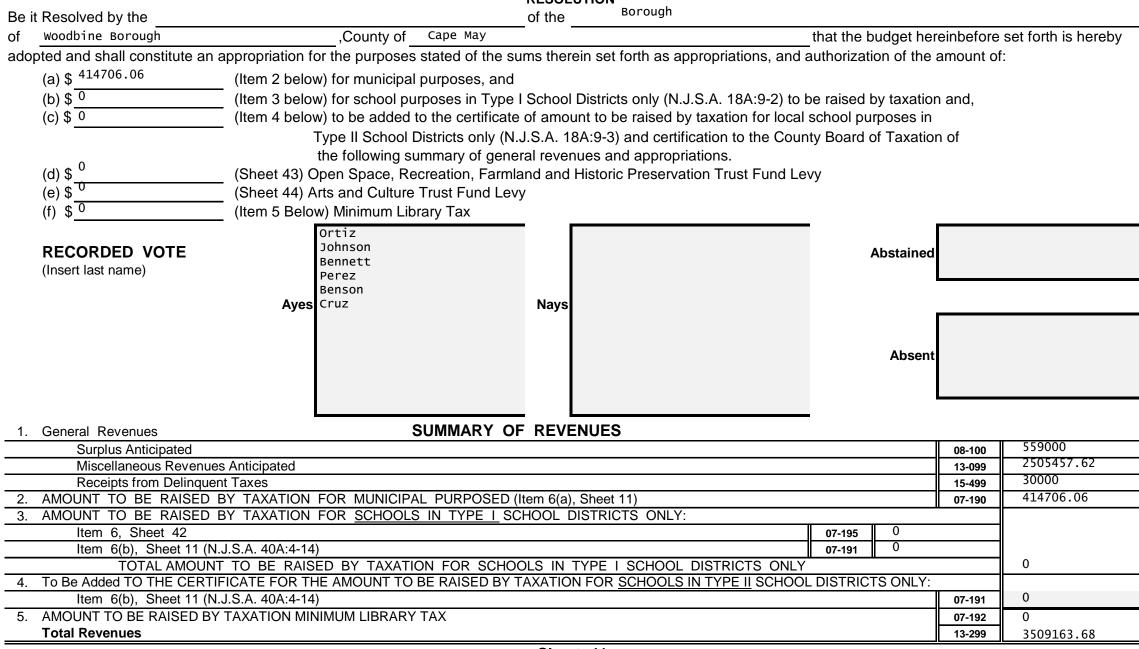

### SECTION 2 - UPON ADOPTION FOR YEAR 2023

RESOLUTION

Sheet 41

# **Revenue and Appropriations Summaries**

| Summary of Revenues Anticipated                |              | icipated     |  |
|------------------------------------------------|--------------|--------------|--|
|                                                | 2023         | 2022         |  |
| 1. Surplus                                     | 559,000.00   | 420,500.00   |  |
| 2. Total Miscellaneous Revenues                | 2,505,457.62 | 2,451,010.57 |  |
| 3. Receipts from Delinquent Taxes              | 30,000.00    | 40,000.00    |  |
| 4. a) Local Tax for Municipal Purposes         | 414,706.06   | 415,498.98   |  |
| b) Addition to Local School District Tax       |              |              |  |
| c) Minimum Library Tax                         |              |              |  |
| Tot Amt to be Rsd by Taxes for Sup of Muni Bnd | 414,706.06   | 415,498.98   |  |
| Total General Revenues                         | 3,509,163.68 | 3,327,009.55 |  |